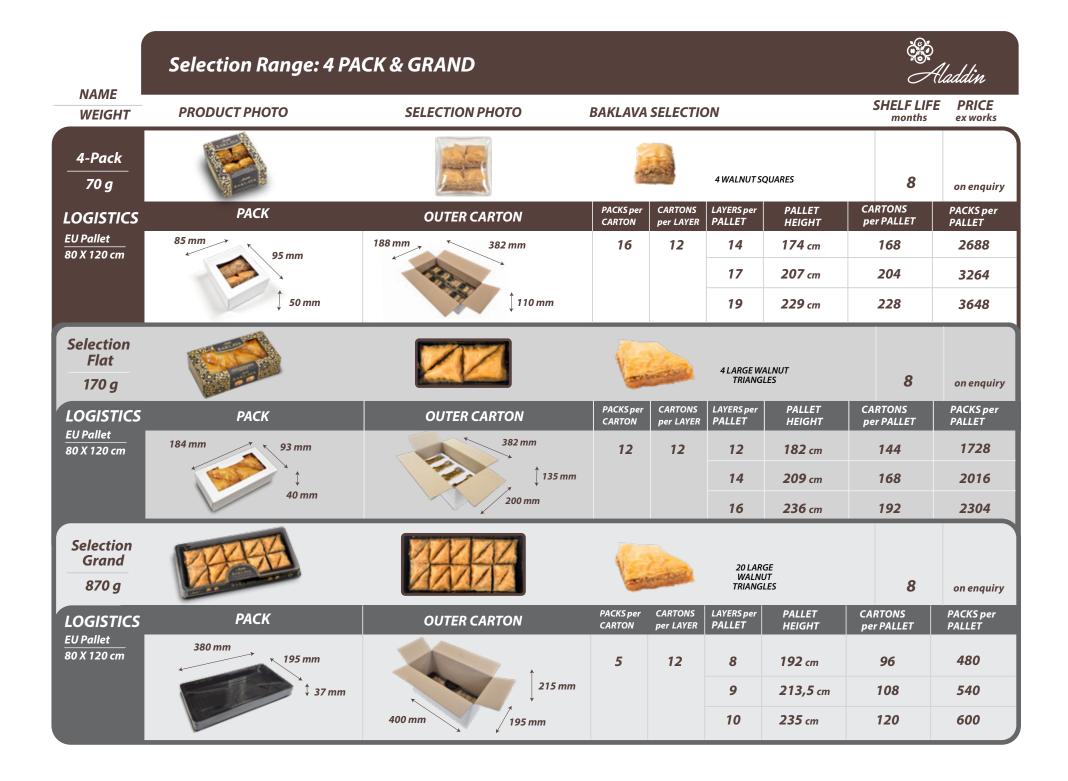

per<br>PALLET |  |  |
| EU Pallet<br>80 X 120 cm         | 184 mm                  | 93 mm    | K       | 382 mm                       | 8                        | 12                   | 14                   | 174 cm           | 168                   | 1344                |  |  |
|                                  |                         | `×<br>   | 115     | 110 mm                       |                          |                      | 17                   | <b>207</b> cm    | 204                   | 1632                |  |  |
|                                  |                         | 50 mm    | 188 mm  |                              |                          |                      | 19                   | <b>229</b> cm    | 228                   | 1824                |  |  |



## Selection Range: BAKLAVA

## 

| NAME<br>NET WEIGHT                                    | PRODUCT PHOTO                         | SELECTION PHOTO                                  | VA SELEC