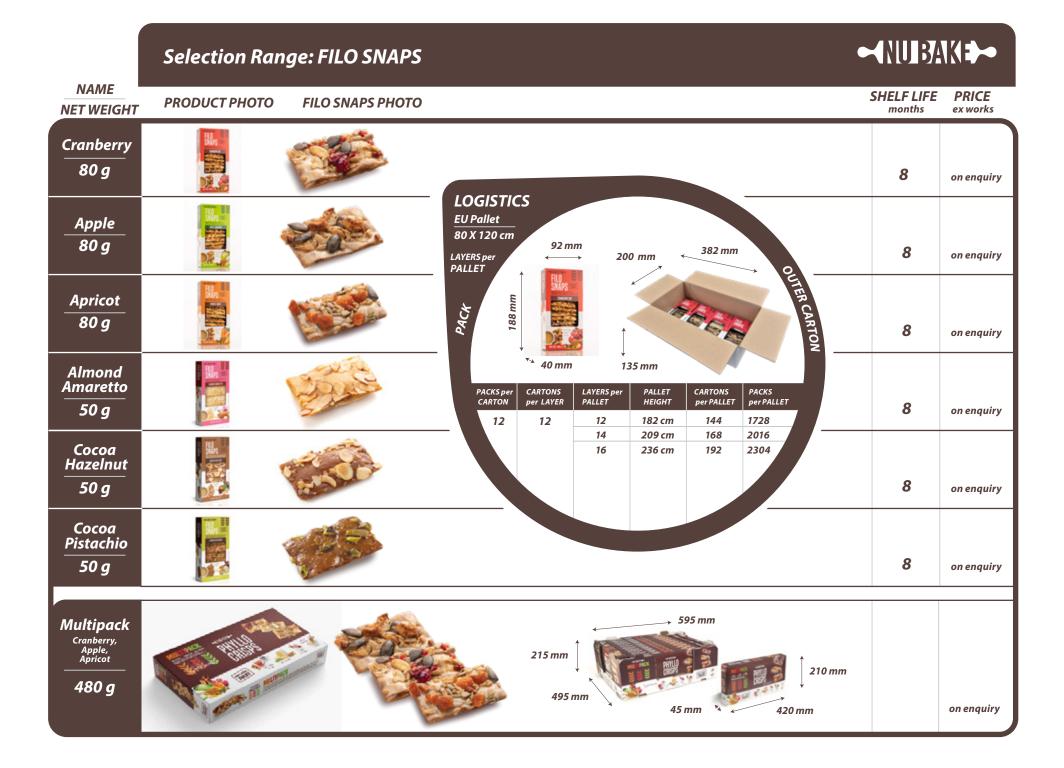

|                     | 12                   | 6                    | 149 cm               | 72                       | 720                 |



#### Selection Range: BREAKFAST BISCUITS



**New Bakery d.o.o.** Ledinska 35, 10 255 Donji Stupnik, Hrvatska | Croatia tel.: +385 (0) 1 6238 044



email: info@new-bakery.com email: trade@new-bakery.com www.new-bakery.com